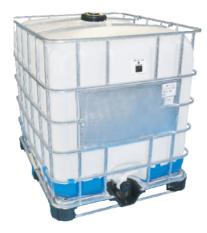

### **Reconditioned IBC**

Our reconditioned Intermediate Bulk Containers (IBC) are thoroughly cleaned and can be fitted with a variety of different valve types.

- 275 and 330 gallon capacity
- Tube and wire frames
- Wood, steel and plastic pallets available
- Offered with quick-disconnect or standard Natural Pipe Thread (NPT) valves
- EPDM and Viton gaskets available