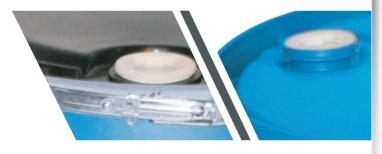

## **Reconditioned HDPE Drums**

Our reconditioned high-density polyethylene (HDPE) is used for a variety of industrial purposes.

- Available in open-head and tight-head
- 15, 30, 55 and 95 gallon capacities
- UN and Non-UN rated