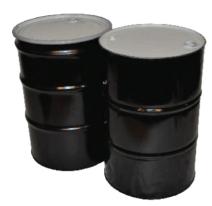

#### **Reconditioned Steel Drums**

Our reconditioned steel drums offer the same quality as new steel drums while reducing the demand for raw materials.

- 55 gallon capacity
- UN and Non-UN rated drums
- Open-head and tight-head
- Heavy bolt, light bolt, lever-lock and side lever-lock rings available for open-head drums
- Customizable paint and lining colors