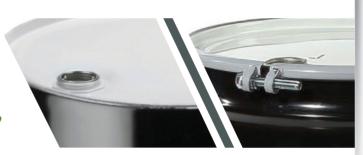

#### **Reconditioned Steel Drums**

Our reconditioned steel drums offer the same quality as new steel drums while reducing the demand for raw materials.

- 55 gallon capacity
- UN and Non-UN rated drums
- Open-head and tight-head
- Heavy bolt, light bolt, lever-lock and side lever-lock rings available for open-head drums
- Customizable paint and lining colors