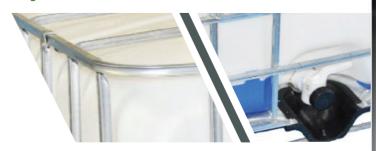

### **Reconditioned IBC**

Our reconditioned Intermediate Bulk Containers (IBC) are thoroughly cleaned and can be fitted with a variety of different valve types.

- 275 and 330 gallon capacity
- Tube and wire frames
- Wood, steel and plastic pallets available
- Offered with quick-disconnect or standard Natural Pipe Thread (NPT) valves
- EPDM and Viton gaskets available