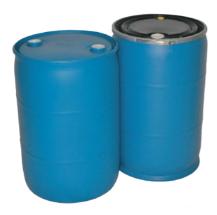

## **Reconditioned HDPE Drums**

Our reconditioned high-density polyethylene (HDPE) is used for a variety of industrial purposes.

- Available in open-head and tight-head
- 15, 30, 55 and 95 gallon capacities
- UN and Non-UN rated